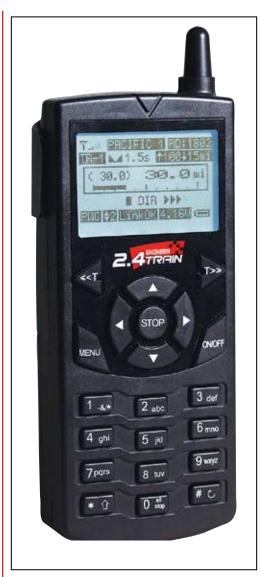

Radio control makes sense as you can drive each train independently

as if you were in the engineer's seat and you can bring more realism to your operations. The most fun is to keep several trains in a single consist operating all simultaneously with one control option. Long trains can be run with several locos and some pushers either in the middle of the consist or at the end, all synchronized as on a combined train consist.