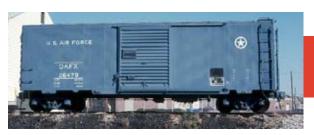

## The 2009 Aristo-Craft Railroad Club

**Continue Your Limited Edition Collection of Aristo-Craft Trains** With Four 2009 Club Double-Door Boxcars in Military Roadnames!

## AIR FORCE

### NO MEMBERSHIP FEE REQUIRED! MEMBERSHIP INCLUDED FREE WITH PURCHASE OF CLUB CAR!

The Aristo-Craft Railroad Club is celebrating members of the U.S. Armed Forces in 2009! This year, we are offering the ART45100 Series Double-Door Boxcars in four military roadnames: Army, Navy, Air Force, and U.S. Marines. Each road name will come in four different road numbers, and every car comes equipped with metal wheels! Join the Aristo-Craft Railroad Club today!