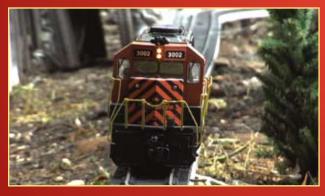

## THE ARISTO-CRAFT SD-45 IS BACK IN STOCK!

The Aristo-Craft ART22400 Series SD-45 was a breakthrough locomotive for Aristo-Craft when it was first released. Its advanced features proved to be great attributes for G-Gauge hobbyists over time. After a long wait, the SD-45s are finally back in stock again.

The SD-45 is a super-detailed locomotive and features a plug-and-play port, new smoke unit, and the new PrimeMover three-axle gearbox.

The new gearbox features triple size gears for more pulling power and is the first three-axle gearbox that is equally geared all three axles. This unit was a high-volume seller for Aristo-Craft and established a standard of excellence as evidenced in all of the follow-up locos we have made.

The SD-45 has withstood the test of time and is still a favorite of those that owned one or more of them. It's time to bring them back for all of the newbies that were not in the hobby when this item was introduced and we're sure a new generation of hobbyists will fall in love with it anew.

The SD-45 is a large locomotive that The super detailing coupled with our needs at least an 8' diameter track to look right. We're dealing with a mainline

ART22403 SD-45 DIESEL - ATSF/SANTA FE 480.00 MSRP ART22405 SD-45 DIESEL - UNION PACIFIC 480.00 MSRP ART22406 SD-45 DIESEL - ERIE LACKAWANA 480.00 MSRP ART22409 SD-45 DIESEL - PRR 480.00 MSRP ART22413 SD-45 DIESEL - CP RAIL 480.00 MSRP ART22425 SD-45 DIESEL - GN 480.00 MSRP