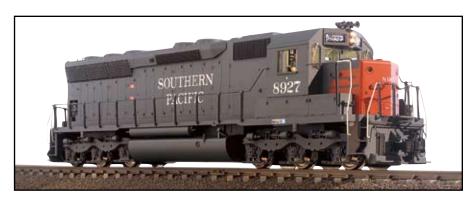

## THE ARISTO-CRAFT SD-45 IS BACK IN STOCK!

The Aristo-Craft ART22400 Series SD-45 was a breakthrough locomotive for Aristo-Craft when it was first released. Its advanced features proved to be great attributes for G-Gauge hobbyists over time. After a long wait, the SD-45s are finally back in stock again.

The SD-45 is a super-detailed locomotive and features a plug-and-play port, new smoke unit, and the new PrimeMover three-axle gearbox.

The new gearbox features triple size gears for more pulling power and is the first three-axle gearbox that is equally geared all three axles. This unit was a high-volume seller for Aristo-Craft and established a standard of excellence as evidenced in all of the follow-up locos we have made.

The SD-45 has withstood the test of time and is still a favorite of those that owned one or more of them. It's time to bring them back for all of the newbies that were not in the hobby when this item was introduced and we're sure a new generation of hobbyists will fall in love with it anew.

The SD-45 is a large locomotive that The super detailing coupled with our needs at least an 8' diameter track to look right. We're dealing with a mainline

ART22403 SD-45 DIESEL - ATSF/SANTA FE 480.00 MSRP ART22405 SD-45 DIESEL - UNION PACIFIC 480.00 MSRP ART22406 SD-45 DIESEL - ERIE LACKAWANA 480.00 MSRP ART22409 SD-45 DIESEL - PRR 480.00 MSRP ART22413 SD-45 DIESEL - CP RAIL 480.00 MSRP ART22425 SD-45 DIESEL - GN 480.00 MSRP