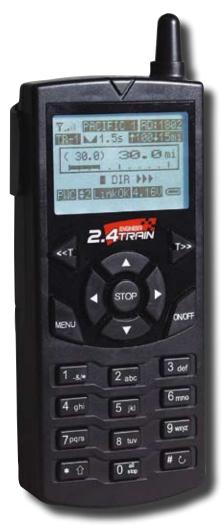

# The Revolution Train Engineer - Easy Yet Powerful

Aristo-Craft Trains looked at a way of expanding the G Gauge train market and decided that a R/C system that provided full motor control of locos that did not require a signal through the track would go a long way to expanding the marketplace. A radio control signal going directly to a receiver in the locomotive would eliminate the dirty track and conductivity problems that are generic to operating model trains out of doors. The kind of control that has re-energized the smaller scales, but that could operate with battery or track power would go a long way to making the operation of G Gauge trains truly realistic.

In the past several years, a new technology of 2.4 GHz wireless control has dominated the model field and it are there to remind you. Being able to

pabilities to the model train market, of the track maintenance issues with run-2.4 GHz wireless has dominated most ning trains out of doors. The product has new technology in the computer field been alpha and beta tested before release, and the success there has driven price so it's a mature product from day one. and capabilities down to an affordable level that we could now take advantage The components are top grade and will of. Aristo-Craft straddles both markets last many thousands of uses without and has Radio Frequency engineers on repairs and the loco settings will be staff and provides a bridge between the retained for years even with the batternormally separate market places. Not ies removed. Sound systems are easily only did we understand the potential added and soon we will have accessory of the new frequency, but also how to receivers to trigger things like crossmaximize the usage of two-way signal- ing gates and environmental sounds ing between the transmitter and receiver. with activation by the transponding

Aristo-Craft did not have to purchase a ready made module used in another field, The key feature was the ability to add but conceived and engineered a product distinctively for model trains. We took a chip from Texas Instruments and designed the architecture and programming from scratch to do what was needed. Aristo-Craft included:

- Momentum
- 1024 steps of speed,
- MUing (multiple units) of up to 6 locomotives
- Direction change delay settings
- 400' + range
- A short 1 1/2" receiver antenna
- Backlit screen
- All setting choices shown on the screen without having to memorize value settings
- Controls up to 50 locomotives and/ or switches, is totally wireless
- Fits in your shirt pocket of can be clipped to your belt for easy access
- Large keys for big hands and tired eyes

The Aristo-Craft Revolution Train Engi-