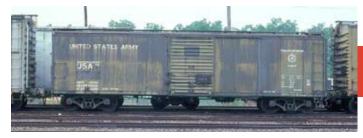

## **ARMY**

Prototype photos shown are for representation only. Actual models may differ. Not shown: U.S. Marines boxcar.

### NO MEMBERSHIP FEE REQUIRED! MEMBERSHIP INCLUDED FREE WITH PURCHASE OF CLUB CAR!

The Aristo-Craft Railroad Club is celebrating members of the U.S. Armed Forces in 2009! This year, we are offering the ART45100 Series Double-Door Boxcars in four military roadnames: Army, Navy, Air Force, and U.S. Marines. Each road name will come in four different road numbers, and every car comes equipped with metal wheels! Join the Aristo-Craft Railroad Club today!