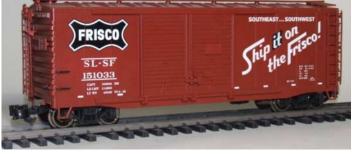

From the Northwest:

Take Rt. #74 (Carlisle Ave) directly to York Fairgrounds.

FRISCO Double Door Boxcar, 2009 ECLSTS Show Car

Nickel Plate Road Double Door Boxcar, 2009 ECLSTS Show Car

(Continued from page 4)