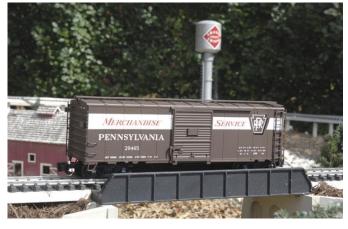

2008 ECLSTS show car. the 40' Pennsylvania "Merchandise Service" Boxcar There will be four different road numbers for this car.

2008 SELSTS show engine, the U25-B Louisville & Nashville There will be two different road numbers for this engine.