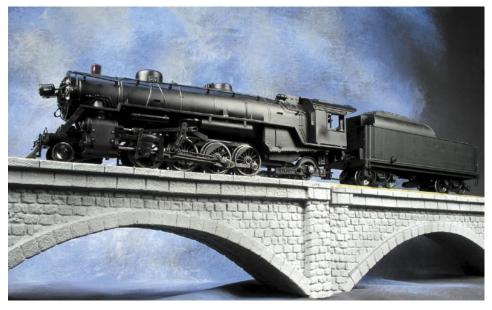

## New Shipments of Aristo-Craft's Live Steam Mikado Due Soon!

Aristo-Craft will be shipping more the same steam mechanics as the boiler from the plastics itself. of its ART84100 Series Live Steam real 19th century trains. For years, Mikado very soon. Haven't heard live steam had been limited to those Then Aristo-Craft added radio conrailroading experience.

railroading, where the train runs on plastics, while insulating the copper

of Live Steam before? Well, let's fill who could afford the expensive brass trol, so that you don't have to run you in on why it's so special and why locomotives used in the hobby up after a live steamer. You can control you should be a part of this unique until now. Aristo-Craft figured out its speed and direction just like its that an already existing plastic injec- "sparky" relatives in the electric train tion mold could be used to configure world. Then we added a piezo ignition Live steam operation is pure model a live steam engine using high temp system to start the flame, eliminating

(Continued on page 2)

the "burnt finger" technique of using a match to get the flame started. Also included is a butane fuel system, a pressure gauge, a sight glass to see how much water is left, a hot water bath to expand the butane gases' efficiency and a 45-minute run-time to enhance the live steam fun

The first run was a hit, and the running time and pulling power is now a given. It works well and any glitch in the works has been eliminated on this second run

The Mikado still comes in its own metal wheeled carrying case, and there is a "how-to" video included. The Mikado Live Steamer is a classic and will shortly be back in stock.