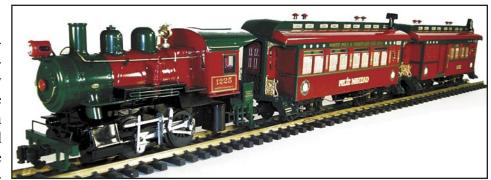

2008 ECLSTS show car. the 40' Pennsylvania "Merchandise Service" Boxcar There will be four different road numbers for this car.

2008 SELSTS show engine, the U25-B Louisville & Nashville There will be two different road numbers for this engine.