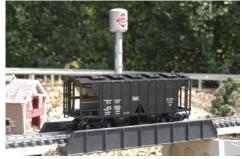

## **New Covered Hopper Roadnames - Shipping October 30th!**

ART41224 - ATSF SM HERALD

ART41225 - L&NE "FRIED EGG"

ART41226 - D&RGW (GRAY)

ART41227 - CENTRAL OF GEORGIA

ART41228 - WABASH w/ FLAG

ART41229 - NEW HAVEN (GRAY)