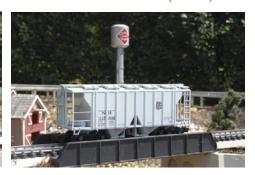

## **New Covered Hopper Roadnames - Shipping October 30th!**

ART41224 - ATSF SM HERALD

ART41225 - L&NE "FRIED EGG"

ART41226 - D&RGW (GRAY)

ART41227 - CENTRAL OF GEORGIA

ART41228 - WABASH w/ FLAG

ART41229 - NEW HAVEN (GRAY)