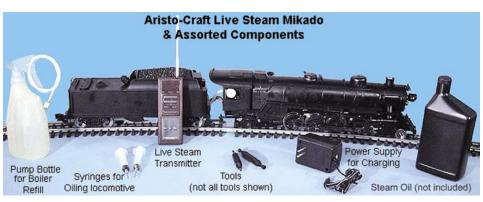

## New Shipments of Aristo-Craft's Live Steam Mikado Due Soon!

Aristo-Craft will be shipping more the same steam mechanics as the boiler from the plastics itself. of its ART84100 Series Live Steam real 19th century trains. For years, Mikado very soon. Haven't heard live steam had been limited to those Then Aristo-Craft added radio conrailroading experience.

railroading, where the train runs on plastics, while insulating the copper

of Live Steam before? Well, let's fill who could afford the expensive brass trol, so that you don't have to run you in on why it's so special and why locomotives used in the hobby up after a live steamer. You can control you should be a part of this unique until now. Aristo-Craft figured out its speed and direction just like its that an already existing plastic injec- "sparky" relatives in the electric train tion mold could be used to configure world. Then we added a piezo ignition Live steam operation is pure model a live steam engine using high temp system to start the flame, eliminating

(Continued on page 2)

the "burnt finger" technique of using a match to get the flame started. Also included is a butane fuel system, a pressure gauge, a sight glass to see how much water is left, a hot water bath to expand the butane gases' efficiency and a 45-minute run-time to enhance the live steam fun

The first run was a hit, and the running time and pulling power is now a given. It works well and any glitch in the works has been eliminated on this second run

The Mikado still comes in its own metal wheeled carrying case, and there is a "how-to" video included. The Mikado Live Steamer is a classic and will shortly be back in stock.