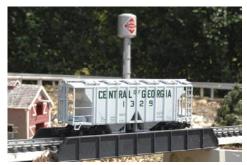

## **New Covered Hopper Roadnames - Shipping October 30th!**

ART41224 - ATSF SM HERALD

ART41225 - L&NE "FRIED EGG"

ART41226 - D&RGW (GRAY)

ART41227 - CENTRAL OF GEORGIA

ART41228 - WABASH w/ FLAG

ART41229 - NEW HAVEN (GRAY)

ART41230 - FRISCO BLACK

ART41231 - GN BILLY GOAT BLUE

ART41233 - L&N DIXIE