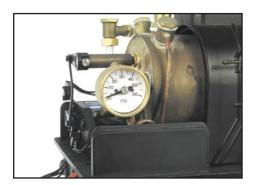

(Continued on page 2)

the "burnt finger" technique of using a match to get the flame started. Also included is a butane fuel system, a pressure gauge, a sight glass to see how much water is left, a hot water bath to expand the butane gases' efficiency and a 45-minute run-time to enhance the live steam fun

Join the live steam world with the Aristo-Craft Mikado and have a new kind of fun.

Pressure Gauge

Water Sight Glass