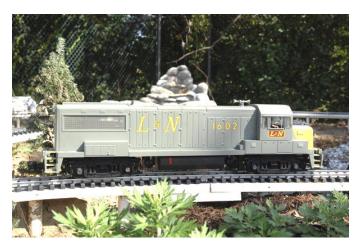

2008 ECLSTS show car. the 40' Pennsylvania "Merchandise Service" Boxcar There will be four different road numbers for this car.

2008 SELSTS show engine, the U25-B Louisville & Nashville There will be two different road numbers for this engine.