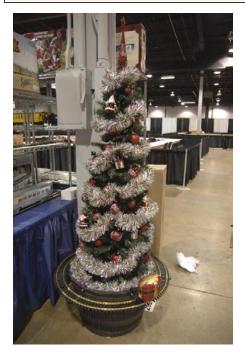

(Continued on page 6)

An example of the Christmas tree flower pot in action

some indoor flowerpots and put them that will probably not have any selec- the best layout at the party. tion of miniature plants when you can show them the whole picture?