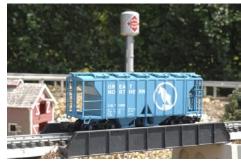

## **New Covered Hopper Roadnames - Shipping October 30th!**

ART41224 - ATSF SM HERALD

ART41225 - L&NE "FRIED EGG"

ART41226 - D&RGW (GRAY)

ART41227 - CENTRAL OF GEORGIA

ART41228 - WABASH w/ FLAG

ART41229 - NEW HAVEN (GRAY)