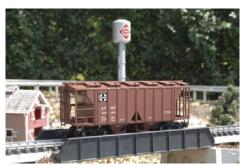

## **New Covered Hopper Roadnames - Shipping October 30th!**

ART41224 - ATSF SM HERALD

ART41225 - L&NE "FRIED EGG"

ART41226 - D&RGW (GRAY)

ART41227 - CENTRAL OF GEORGIA

ART41228 - WABASH w/ FLAG

ART41229 - NEW HAVEN (GRAY)

ART41230 - FRISCO BLACK

ART41231 - GN BILLY GOAT BLUE

ART41233 - L&N DIXIE