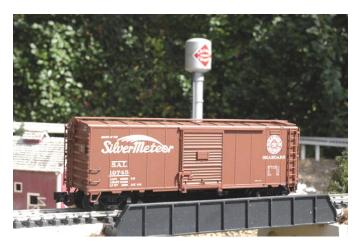

2008 SELSTS show car, the 40' Seaboard Boxcar There will be four different road numbers for this car.