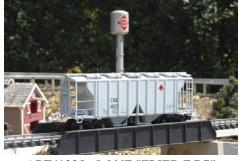

## **New Covered Hopper Roadnames - Shipping October 30th!**

ART41224 - ATSF SM HERALD

ART41225 - L&NE "FRIED EGG"

ART41226 - D&RGW (GRAY)

ART41227 - CENTRAL OF GEORGIA

ART41228 - WABASH w/ FLAG

ART41229 - NEW HAVEN (GRAY)

ART41230 - FRISCO BLACK

ART41231 - GN BILLY GOAT BLUE

ART41233 - L&N DIXIE