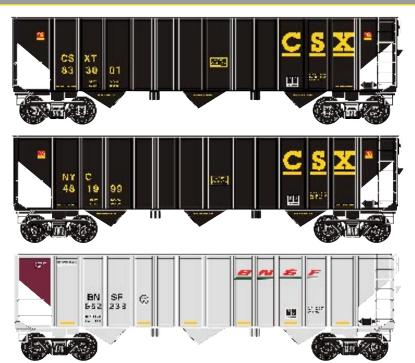

### The 2007 Aristo-Craft Railroad Club

**CONTINUE YOUR LIMITED EDITION COLLECTION OF ARISTO-CRAFT TRAINS** WITH THE 2007 CLUB CSX & BNSF 100-Ton Coal Hoppers

\$50.00

\$50.00

Memberships are non-voting.

Please allow 6-8 weeks for processing of membership.

2007 Club Models expected mid-year 2007

\_1\_2007 Aristo-Craft Railroad Club Membership

CSX 100-Ton Coal Hopper CSXT 833001

\_\_\_\_CSX 100-Ton Coal Hopper CSXT 833017

\_\_\_\_CSX 100-Ton Coal Hopper CSXT 833025

CSX 100-Ton Coal Hopper NYC 481999

\_\_\_\_CSX 100-Ton Coal Hopper NYC 484420

CSX 100-Ton Coal Hopper NYC 489708

BNSF 100-Ton Coal Hopper BNSF 652233

\_\_\_BNSF 100-Ton Coal Hopper BNSF 652237

\_\_\_\_BNSF 100-Ton Coal Hopper BNSF 652264

BNSF 100-Ton Coal Hopper BNSF 652245

BNSF 100-Ton Coal Hopper BNSF 652272 \$50.00 BNSF 100-Ton Coal Hopper BNSF 652293 \$50.00 \_ART29111D Metal Wheels for Hopper (4 wheel sets)

BNSF 100-Ton Coal Hoppers All 6 road numbers \$250.00

\_\_\_\_CSX 100-Ton Coal Hoppers All 6 road numbers \$250.00

### **You Can't Get These Great Items Unless You're An "Insider!"**

Join the most exclusive club in Large-Scale Model Railroading by becoming an "Insider" member in the Aristo-Craft Railroad Club!

With your \$25.00 2007 Aristo-Craft Railroad Club membership, you can order specially priced models directly from Aristo-Craft. This year, we are offering the 100-ton Coal Hoppers in CSX and BNSF. Each version will come in six different road numbers, with CSX hoppers having three road numbers with the CSXT reporting mark and three road numbers with the NYC reporting mark.