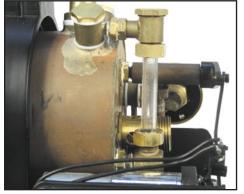

Join the live steam world with the Aristo-Craft Mikado and have a new kind of fun.

Pressure Gauge

Water Sight Glass