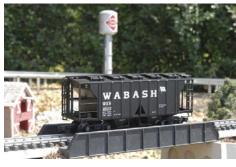

## **New Covered Hopper Roadnames - Shipping October 30th!**

ART41224 - ATSF SM HERALD

ART41225 - L&NE "FRIED EGG"

ART41226 - D&RGW (GRAY)

ART41227 - CENTRAL OF GEORGIA

ART41228 - WABASH w/ FLAG

ART41229 - NEW HAVEN (GRAY)