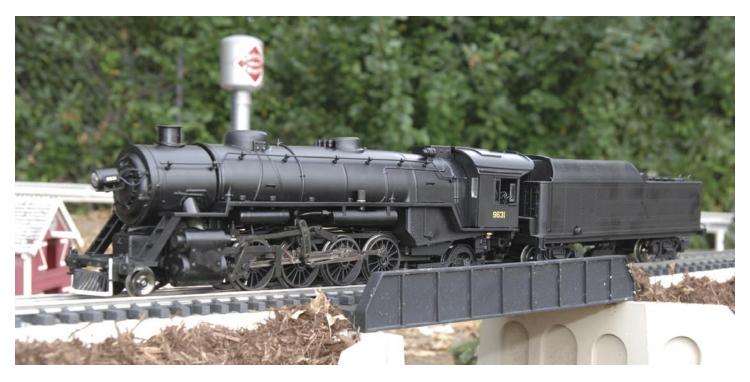

## New Shipments of Aristo-Craft's Live Steam Mikado Due Soon!

Aristo-Craft will be shipping more the same steam mechanics as the boiler from the plastics itself. of its ART84100 Series Live Steam real 19th century trains. For years, Mikado very soon. Haven't heard live steam had been limited to those Then Aristo-Craft added radio conrailroading experience.

railroading, where the train runs on plastics, while insulating the copper

of Live Steam before? Well, let's fill who could afford the expensive brass trol, so that you don't have to run you in on why it's so special and why locomotives used in the hobby up after a live steamer. You can control you should be a part of this unique until now. Aristo-Craft figured out its speed and direction just like its that an already existing plastic injec- "sparky" relatives in the electric train tion mold could be used to configure world. Then we added a piezo ignition Live steam operation is pure model a live steam engine using high temp system to start the flame, eliminating

The first run was a hit, and the running time and pulling power is now a given. It works well and any glitch in the works has been eliminated on this second run

The Mikado still comes in its own metal wheeled carrying case, and there is a "how-to" video included. The Mikado Live Steamer is a classic and will shortly be back in stock.

Join the live steam world with the Aristo-Craft Mikado and have a new kind of fun.

Pressure Gauge

Water Sight Glass