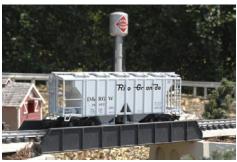

## **New Covered Hopper Roadnames - Shipping October 30th!**

ART41224 - ATSF SM HERALD

ART41225 - L&NE "FRIED EGG"

ART41226 - D&RGW (GRAY)

ART41227 - CENTRAL OF GEORGIA

ART41228 - WABASH w/ FLAG

ART41229 - NEW HAVEN (GRAY)

ART41230 - FRISCO BLACK

ART41231 - GN BILLY GOAT BLUE

ART41233 - L&N DIXIE