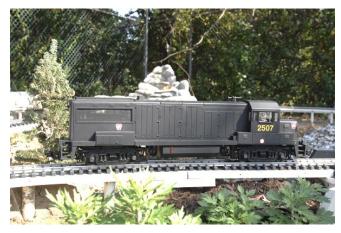

a set for you at the show. Nowhere that checks locomotive numbers, the and show engines. I think you will

2008 ECLSTS show engine, the U25-B Pennsylvania RR There will be two different road numbers for this engine.